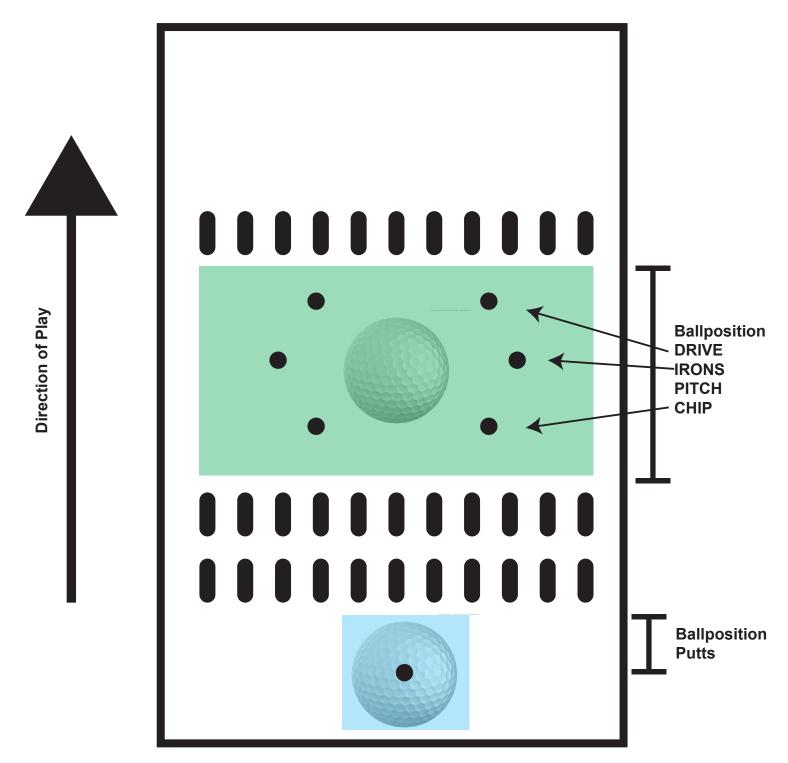

## GOLF SIMULATOR SHOP TRUGOLF e6 Sensor Manual

**GREEN FIELD - best in between the Black Dots -> Drives, Irons, Pitches andChips**Place the Ball best in the Middel of the Black Dots for All Shots, but you can place the ball everywhere in the Green Field. Tracking is best If Ball is in Middle Position Please use Pyramid Tees or Rubber Tees for Driver and Woods.

## **BLUE FEILD -> ONLY PUTTEN:**

Place the ball exactly on the Single Black Dot behind the First Sensor Row, and take a put over all 3 Sensors.

In no case the Ball or any shadow should cover on sensor row during the swing, otherwise the measurement will either not been shown, or not measured correctly.